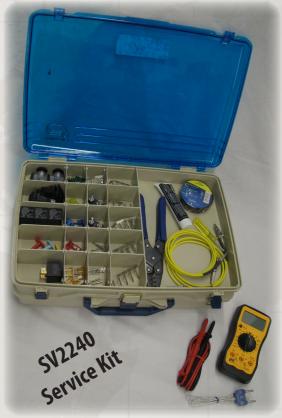

The **SV2240 Service Kit** supports the following machine models: 6622CPT, 7822DT, 8040DT, 8140DT, 8140LS, & 8140LC

The SV1500 O'Ring Service Kit supports the 78 series and 40 Series machines.

1-800-436-7762

Call for your service kit today...!
Online coupon available @ GEOPROBE.COM

The Service Kit is split into two sections. (Above) Half of the box provides electrical parts for troubleshooting and minor repairs. (Below) The other half of the box contains hydraulic fittings, caps, and O-rings.