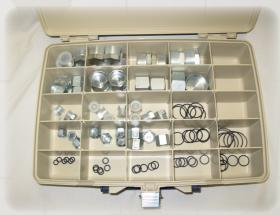

Call for your service kit today...!
Online coupon available @ GEOPROBE.COM

The Service Kit is split into two sections. (Above) Half of the box provides electrical parts for troubleshooting and minor repairs. (Below) The other half of the box contains hydraulic fittings, caps, and O-rings.