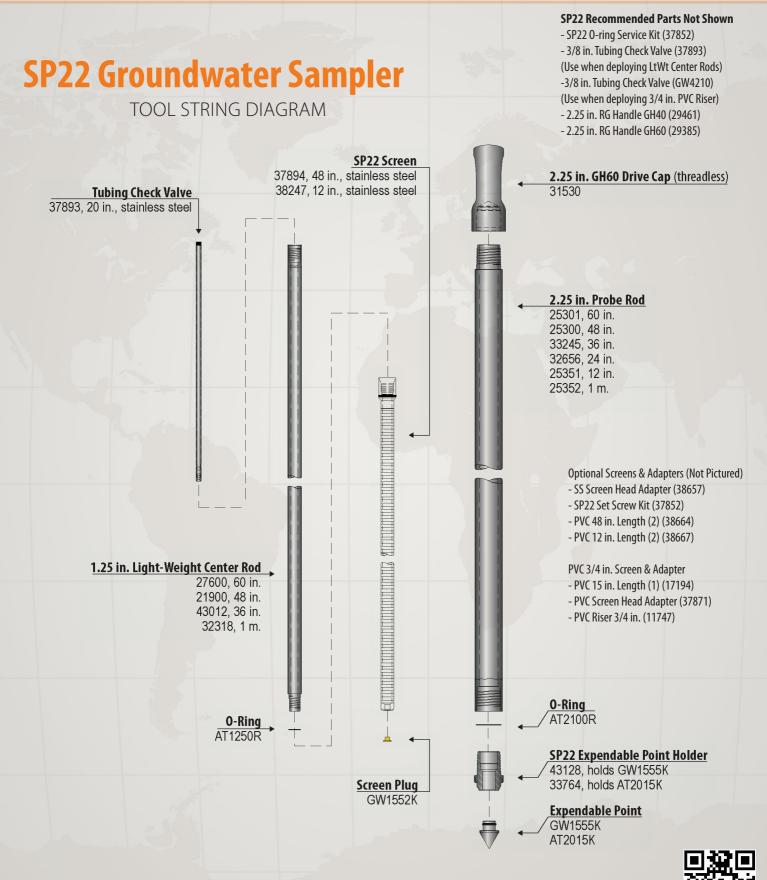

## SP22 Groundwater Sampler

- Discrete Groundwater Sampling
- Groundwater Profiling w/ DT22
- Stainless Steel and PVC Screen Options
- DURABLE....!

SP22 Stainless Steel and PVC Screens Available in 12- and 48 in. lengths \*Shown with Screen Head

The versatile SP22 groundwater sampler can be used in a traditional drive and deploy manner for groundwater grab samples or in conjunction with the DT22 soil sampling system to provide profiling methods of soil and groundwater.

2.25 Point Holder for 2.25 Exp Point -(33764)SP22 Exp Point Holder (2.25 PT) -(AT2015) 2.25 Exp Point

SP22 PVC Screen Options -(38664)SP22 Screen PVC ¾" x 48" Pkg of(2) -(38667)SP22 Screen PVC ¾" x 12" Pkg of (2)

-(38657)Screen Head Adpt. 3/4 x 1.25" (for PVC Screens 38664 & 38667)

-(37871) SP22 PVC Screen Head Adpt. (For use with standard 3/4" threaded riser and screens)

2.25 Point Holder for GW1555 point

-(GW1555K) SP Exp Point (box 25)

-(37894) SP22 SS Screen Asm 48"

-(38247) SP22 SS Screen Asm 12"

SP22 SS Screen Options

-(43128) SP22 Exp Point Holder (GW1555 PT)

1835 Wall Street • Salina, KS 67401 | 1-800-436-7762 | geoprobe.com This document is not a final purchasing quotation. Tooling specifications are subject to change without notice. **Geoprobe Systems** 