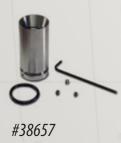

-(38657)Screen Head Adpt. 3/4 x 1.25" (for PVC Screens 38664 & 38667)

-(37871) SP22 PVC Screen Head Adpt. (For use with standard 3/4" threaded riser and screens)

2.25 Point Holder for GW1555 point

-(GW1555K) SP Exp Point (box 25)

-(37894) SP22 SS Screen Asm 48"

-(38247) SP22 SS Screen Asm 12"

SP22 SS Screen Options

-(43128) SP22 Exp Point Holder (GW1555 PT)

1835 Wall Street • Salina, KS 67401 | 1-800-436-7762 | geoprobe.com This document is not a final purchasing quotation. Tooling specifications are subject to change without notice. **Geoprobe Systems** 