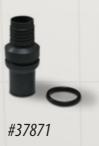

-(38657)Screen Head Adpt. 3/4 x 1.25" (for PVC Screens 38664 & 38667)

-(37871) SP22 PVC Screen Head Adpt. (For use with standard 3/4" threaded riser and screens)

2.25 Point Holder for GW1555 point

-(GW1555K) SP Exp Point (box 25)