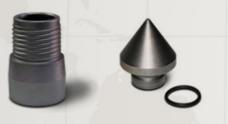

2.25 Point Holder for 2.25 Exp Point -(33764)SP22 Exp Point Holder (2.25 PT) -(AT2015) 2.25 Exp Point

SP22 PVC Screen Options -(38664)SP22 Screen PVC ¾" x 48" Pkg of(2) -(38667)SP22 Screen PVC ¾" x 12" Pkg of (2)

-(38657)Screen Head Adpt. 3/4 x 1.25" (for PVC Screens 38664 & 38667)

-(37871) SP22 PVC Screen Head Adpt. (For use with standard 3/4" threaded riser and screens)

2.25 Point Holder for GW1555 point

-(GW1555K) SP Exp Point (box 25)